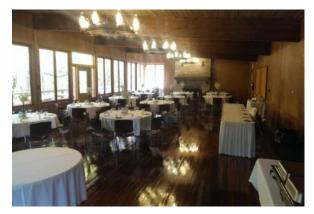

# MAIN LODGE

| Refundable Deposit                                           | \$150.00  |
|--------------------------------------------------------------|-----------|
| Mondays – Thursdays                                          | \$75.00*  |
| Each Additional Hour                                         | \$25.00   |
| Weekends & Holidays                                          | \$175.00* |
| Each Additional Hour<br>*Price reflects up to 4 hours of use | \$25.00   |